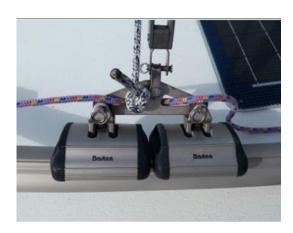

## Self Tacking Jib Track System # 24920

This complete self tacking track and car system offers bespoke track curving to Customer's requirements. Originally developed as a replacement system for British Hunter sailboat owners, we are now offering the system to owners of yachts up to 36ft wanting to upgrade or convert their current jib arrangements.

The system comprises of:

1.8m Size 2 beam track, custom curved and cut to length, custom drilling offered.

Two short length Size 2 traveller cars with Delrin ball bearings and toggle fittings (can upgrade to Torlon).

Laser cut stainless steel link bar to connect the two traveller cars.

The system is very smooth running, robust and proven over many sea miles.

Customer needs to supply their own end fittings to mount on deck.